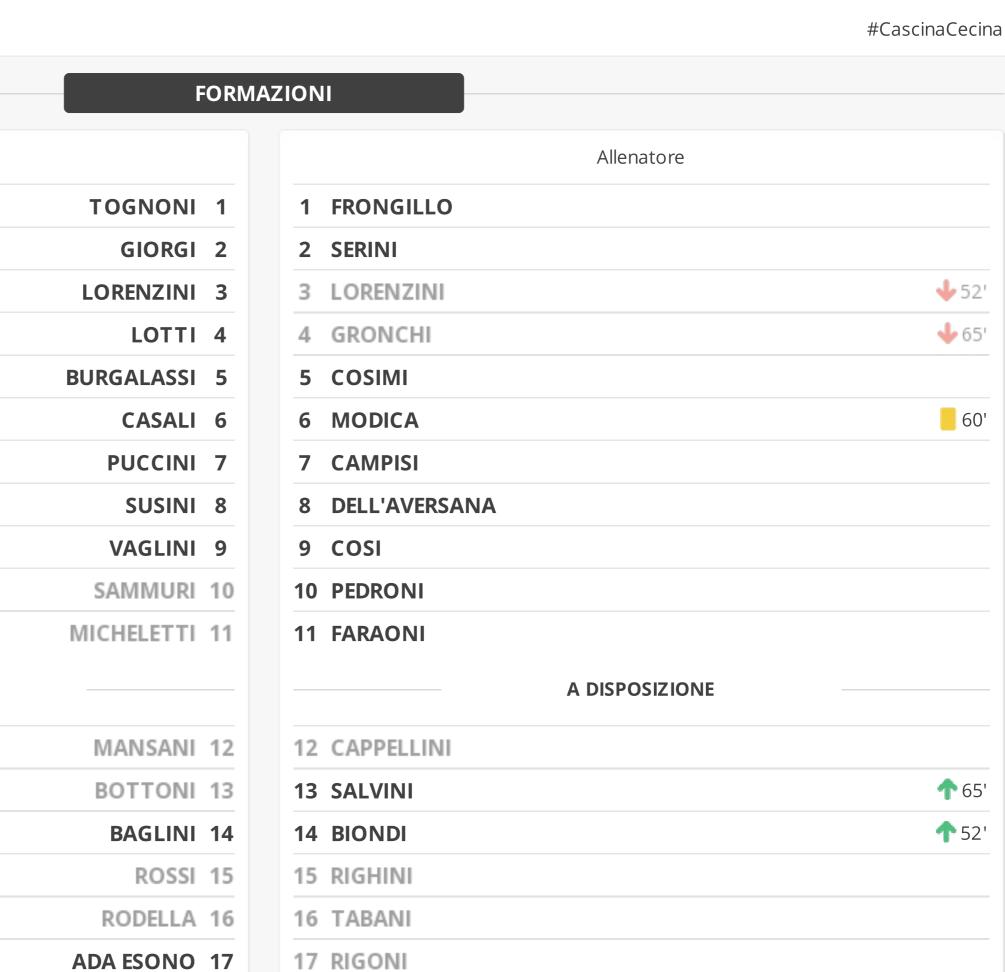

## CASCINA ASD

20' Lotti

**1**67'

**1**82'

Domenica | 8 Aprile 2018 | 15:30

| Allenatore   | e Luca Polzella |    |
|--------------|-----------------|----|
|              | TOGNONI         | 1  |
| 90'+5        | GIORGI          | 2  |
|              | LORENZINI       | 3  |
|              | LOTTI           | 4  |
| 61'          | BURGALASSI      | 5  |
|              | CASALI          | 6  |
|              | PUCCINI         | 7  |
|              | SUSINI          | 8  |
|              | VAGLINI         | 9  |
| <b>V</b> 67' | SAMMURI         | 10 |
| <b>↓</b> 82' | MICHELETTI      | 11 |
| A DIS        | POSIZIONE       |    |
|              | MANSANI         | 12 |
|              | BOTTONI         | 13 |
|              |                 |    |