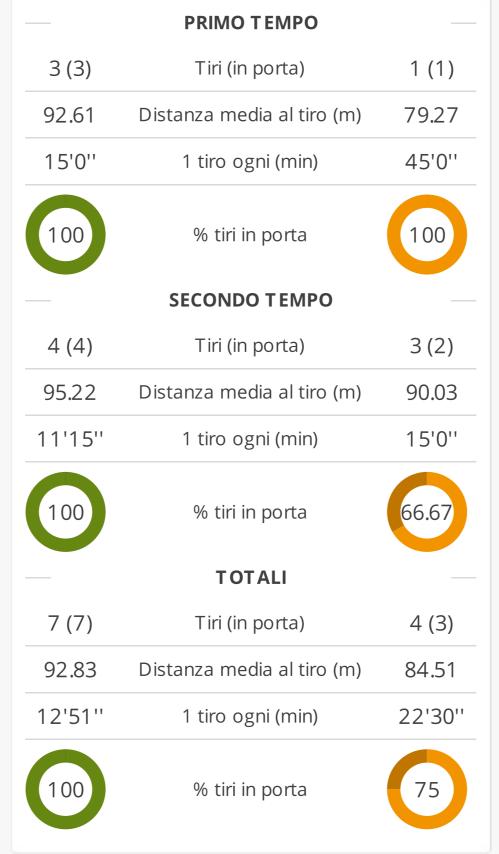

### **STATISTICHE GENERALI**

2

| CONFRONT O PRIMO/SECONDO T EMPO |                   |       |  |  |  |
|---------------------------------|-------------------|-------|--|--|--|
| CASCINA ASD                     |                   |       |  |  |  |
| 0                               | Assist            | 0     |  |  |  |
| 3 (3)                           | Tiri (in porta)   | 4 (4) |  |  |  |
| 0                               | Calci d'angolo    | 3     |  |  |  |
| 0                               | Cartellini gialli | 2     |  |  |  |
| 0                               | Cartellini rossi  | 0     |  |  |  |
| 0                               | Fuorigioco        | 0     |  |  |  |
| 0                               | Sostituzioni      | 2     |  |  |  |

| TOTALI      |                   |               |       |  |  |
|-------------|-------------------|---------------|-------|--|--|
| CASCINA ASD |                   | SPORTING CECI |       |  |  |
| 0           | Assist            |               | 0     |  |  |
| 7 (7)       | Tiri (in porta)   |               | 4 (3) |  |  |
| 3           | Calci d'angolo    |               | 3     |  |  |
| 2           | Cartellini gialli |               | 1     |  |  |
| 0           | Cartellini rossi  |               | 0     |  |  |
| 0           | Fuorigioco        |               | 6     |  |  |
| 2           | Sostituzioni      |               | 2     |  |  |

# **SPORTING CECINA**

**CONFRONT O PRIMO/SECONDO TEMPO** 

| Assist            | 0                                                                                        |
|-------------------|------------------------------------------------------------------------------------------|
| Tiri (in porta)   | 3 (2)                                                                                    |
| Calci d'angolo    | 1                                                                                        |
| Cartellini gialli | 1                                                                                        |
| Cartellini rossi  | 0                                                                                        |
| Fuorigioco        | 5                                                                                        |
| Sostituzioni      | 2                                                                                        |
|                   | Tiri (in porta)<br>Calci d'angolo<br>Cartellini gialli<br>Cartellini rossi<br>Fuorigioco |